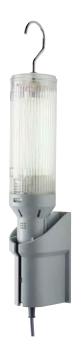

Wall-mount lamp holder



## Technical Data

| Power consumption     | 20W (~ 100W incandescent bulb)                      |  |
|-----------------------|-----------------------------------------------------|--|
| Luminosity            | 1000Lm                                              |  |
| Lamp type             | compact fluorescent, E27 base, electronic ballast   |  |
| Service life          | 10,000 hrs.                                         |  |
| Connection            | integrated power cable (6 ft.) with US or Euro plug |  |
| Housing               | plastic, UL 94V-0, light grey                       |  |
| Mounting              | screws or self-adhesive mounting plate (included)   |  |
| Mounting position     | variable                                            |  |
| Op