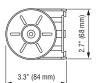

Wall-mount lamp holder

## Technical Data

| Power consumption     | 20W (~ 100W incandescent bulb)                      |  |
|-----------------------|-----------------------------------------------------|--|
| Luminosity            | 1000Lm                                              |  |
| Lamp type             | compact fluorescent, E27 base, electronic ballast   |  |
| Service life          | 10,000 hrs.                                         |  |
| Connection            | integrated power cable (6 ft.) with US or Euro plug |  |
| Housing               | plastic, UL 94V-0, light grey                       |  |
| Mounting              | screws or self-adhesive mounting plate (included)   |  |
| Mounting position     | variable                                            |  |
| Operating temperature | -4 to +122°F (-20 to +50°C)                         |  |
| Storage temperature   | -49 to +158°F (-45 to +70°C)                        |  |
| Weight                | approx. 1.3 lbs. (600g)                             |  |
| Protection class      | II (double insulated)                               |  |
| Protection type       | IP20                                                |  |