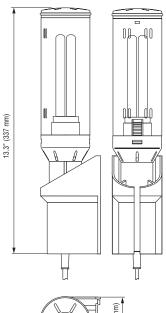

Wall-mount lamp holder

## Technical Data

| Power consumption     | 20W (~ 100W incandescent bulb)                      |  |
|-----------------------|-----------------------------------------------------|--|
| Luminosity            | 1000Lm                                              |  |
| Lamp type             | compact fluorescent, E27 base, electronic ballast   |  |
| Service life          | 10,000 hrs.                                         |  |
| Connection            | integrated power cable (6 ft.) with US or Euro plug |  |
| Housing               | plastic, UL 94V-0, light grey                       |  |
| Mounting              | screws or self-adhesive mounting plate (included)   |  |
| Mounting position     | variable                                            |  |
| Operating temperature | -4 to +122°F (-20 to +50°C)                         |  |
| Storage temperature   | -49 to +158°F (-45 to +70°C)                        |  |
| Weight                | approx. 1.3 lbs. (600g)                             |  |
| Protection class      | II (double insulated)                               |  |
| Protection type       | IP20                                                |  |